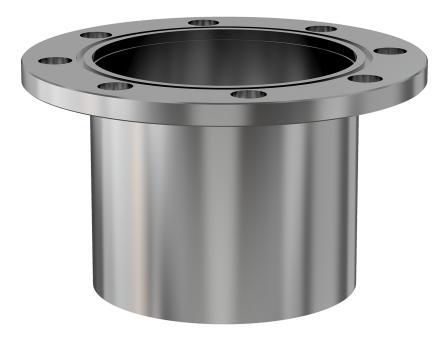

# **ASA half nipple** 5" OD X 2.5" ID ASA half nipple w/groove

Part number: 1N-ASA-5-250V-G

### ASA half nipple 5" OD X 2.5" ID ASA half nipple w/groove

- One each flat and grooved flange is needed to complete a connection
- All products are available with both genders or a combination
- Contact us at 800-824-4166 if you can't find exactly what you need

#### 1N-ASA-5-250V-G

| Parameters        | Specifications       |
|-------------------|----------------------|
| Flange 1          | DN 1.5 (5" OD)       |
| Туре              | Half Nipple          |
| Flange 2          | 2-1/2" OD Tube       |
| Material          | 304 stainless        |
| Tube OD           | 2-1/2″               |
| Length            | 4.00"                |
| Vacuum Range      | 1· 108 mbar to 1 bar |
| Temperature Range | -20 °C to 150 °C     |
| Weight            | 2.49 lbs             |