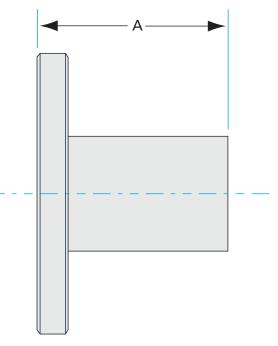

# **ASA half nipple** 5" OD X 2.5" ID ASA half nipple w/groove

Part number: 1N-ASA-5-250V-G

### ASA half nipple 5" OD X 2.5" ID ASA half nipple w/groove

- One each flat and grooved flange is needed to complete a connection
- All products are available with both genders or a combination
- Contact us at 800-824-4166 if you can't find exactly what you need

Similar Image

| Dimensions<br>(in inches) |       |
|---------------------------|-------|
| Dim A                     | 4.00" |

#### 1N-ASA-5-250V-G

| Parameters        | Specifications       |
|-------------------|----------------------|
| Flange 1          | DN 1.5 (5" OD)       |
| Туре              | Half Nipple          |
| Flange 2          | 2-1/2" OD Tube       |
| Material          | 304 stainless        |
| Tube OD           | 2-1/2″               |
| Length            | 4.00"                |
| Vacuum Range      | 1· 108 mbar to 1 bar |
| Temperature Range | -20 °C to 150 °C     |
| Weight            | 2.49 lbs             |